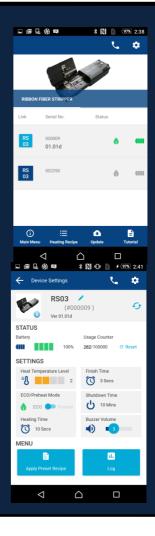

## Startup Instructions

When the app starts, the app shows the list of the devices available to be connected or the devices that were connected once.

+There are rectangular link icons on the left of the top menu.

When there is/are dark blue link icon(s) in the list, tapping that icon establishes a connection between the app and the device.

- +The link icon of a connected device is colored with blue.
- +When the link icon is grey, the corresponding device isn't ready for connection. However, you can still check the information of the device collected during the last connection.

If you want the app to connect a device that doesn't appear on the list or link icon of which is colored with grey, press and hold the Bluetooth button on the device until the Bluetooth lamp starts blinking.

Once the Bluetooth led starts blinking, the device appears on the list and its link icon becomes dark blue. Then you can connect the device to the app by tapping the icon.

\* Splice+ will also be available for iPhone on mid-July.